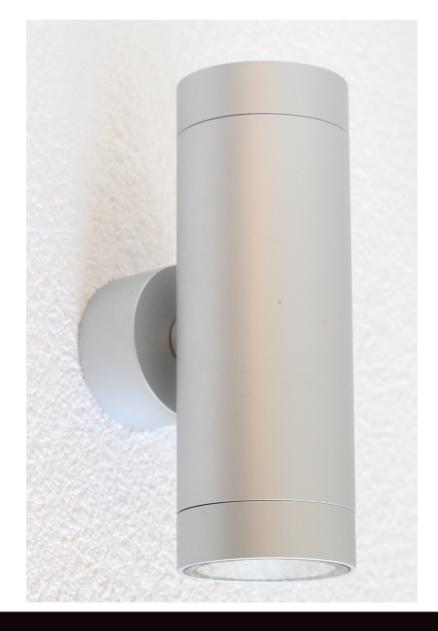

## SWL402 2x5W IP65 LED WALL LIGHT

Very modern and clean design.
Up and Down Lighter
Powder coated finish
COB LED Chip
Suitable for all outdoor applications
Low running temperature

## **KEY FEATURES**

- 230V (Drive built in)
- High Lumen output
- IP65 rated
- 3,000K colour temperature Warm White
- Long Life 40,000hr

| Watt   | Lumens   | Dimmable | CRI          | Width    | Projection |
|--------|----------|----------|--------------|----------|------------|
| 2x5W   | 505 lm   | No       | 85+          | 65mm     | 102mm      |
|        |          |          |              |          |            |
| Height | Base     | Input    | Colour Temp. | Life     | Material   |
| 184mm  | 60mm     | 230V     | 3,000K       | 40,000hr | Aluminium  |
|        |          |          |              |          |            |
| IP     | Warranty | Colour   | ]            |          |            |
| IP65   | 3yrs     | Silver   | _            |          |            |