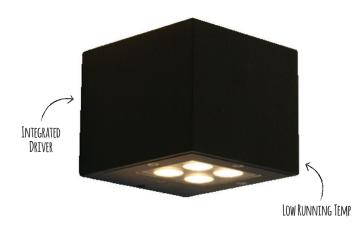

## **4x1.2W Outdoor LED Wall Light**

Very modern and clean design.

Up and down lighter.

Powder coated finish.

Citizen COB LED Chip.

Suitable for use in hotels, bars, homes etc.

Low running temperature.

## **Key Features**

- 230V (drive built in)
- High lumen output 362lm
- 3,000K colour temperature
- Long Life 40,000hr
- · Integrated driver

85+

| SKU Code    | SWL414             |
|-------------|--------------------|
|             | 230V               |
| Input       | 2300               |
| Wattage     | 4 x 1.2W           |
| Lumen       | 362lm              |
| Dimensions  | 82 x 93mm          |
| Projection  | 103mm              |
| Dimmable    | No                 |
| CRI         | 85+                |
| Material    | Aluminium          |
| Colour Temp | 3000K              |
| Warranty    | 3 year             |
| Life        | 40,000hr           |
| IP          | IP65               |
| Colours     | Black or Dark Grey |