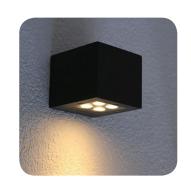

## **4x1.2W Outdoor LED Wall Light**

Very modern and clean design.

Up and down lighter.

Powder coated finish.

Citizen COB LED Chip.

Suitable for use in hotels, bars, homes etc.

Low running temperature.

## **Key Features**

- 230V (drive built in)
- High lumen output 362lm
- 3,000K colour temperature
- Long Life 40,000hr
- · Integrated driver

85+

| SKU Code    | SWL414             |
|-------------|--------------------|
|             | 230V               |
| Input       | 2300               |
| Wattage     | 4 x 1.2W           |
| Lumen       | 362lm              |
| Dimensions  | 82 x 93mm          |
| Projection  | 103mm              |
| Dimmable    | No                 |
| CRI         | 85+                |
| Material    | Aluminium          |
| Colour Temp | 3000K              |
| Warranty    | 3 year             |
| Life        | 40,000hr           |
| IP          | IP65               |
| Colours     | Black or Dark Grey |