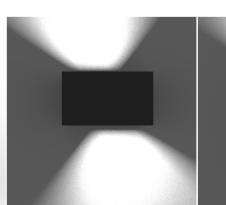

Adjust the louvres to create desired light patten.

Smaller size and more curvy design makes this fitting also suitable for indoor use.

Integrated driver with slip on face makes this fitting very easy to install.