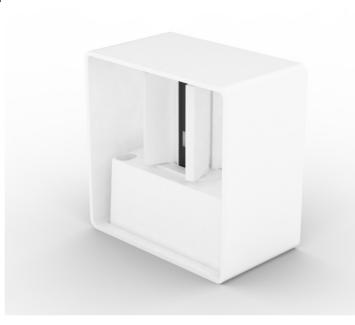

## Outdoor/Indoor Multi-angle Wall Light

High quality construction multi-angle wall light.

SWL440 has been designed for general lighting applications. Robust structure of IP65 makes it suitable for multiple locations and applications.

Adjust the louvres to create desired light patten.

Smaller size and more curvy design makes this fitting also suitable for indoor use.

Integrated driver with slip on face makes this fitting very easy to install.