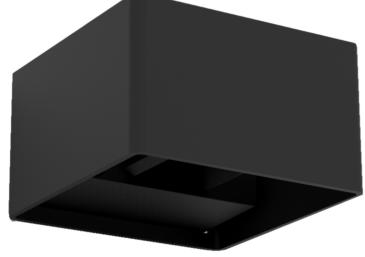

## Outdoor/Indoor Multi-angle Wall Light

High quality construction multi-angle wall light.

SWL440 has been designed for general lighting applications. Robust structure of IP65 makes it suitable for multiple locations and applications.

Adjust the louvres to create desired light patten.

Smaller size and more curvy design makes this fitting also suitable for indoor use.

Integrated driver with slip on face makes this fitting very easy to install.