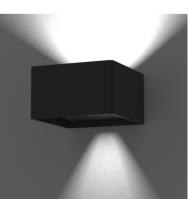

## Outdoor/Indoor Multi-angle Wall Light

High quality construction multi-angle wall light.

SWL440 has been designed for general lighting applications. Robust structure of IP65 makes it suitable for multiple locations and applications.

Adjust the louvres to create desired light patten.

Smaller size and more curvy design makes this fitting also suitable for indoor use.

Integrated driver with slip on face makes this fitting very easy to install.