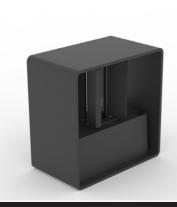

Adjust the louvres to create desired light patten.

Smaller size and more curvy design makes this fitting also suitable for indoor use.

Integrated driver with slip on face makes this fitting very easy to install.