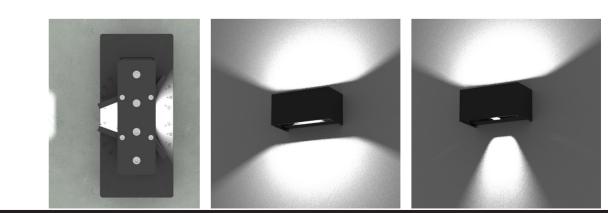

Adjust the louvres to create desired light patten.

Integrated driver with slip on face makes this fitting very easy to install.

| SKU Code    | SWL442              |
|-------------|---------------------|
| Input       | 230V                |
| Wattage     | 2 x 8.5W            |
| Lumens      | 2 x 573lm           |
| Dimensions  | W: 200mm x H: 100mm |
| Projection  | 101mm               |
| Dimmable    | No                  |
| CRI         | 85+                 |
| Driver      | Integral            |
| Colour Temp | 3,000K              |
| Warranty    | 3 years             |
| Beam Angle  | Adjustable          |
| Material    | Aluminium           |
| P           | IP65                |