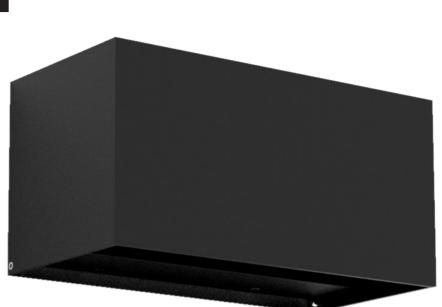

## Outdoor/Indoor Multi-angle Wall Light

High quality construction multi-angle wall light.

SWL442 has been designed for general lighting applications. Robust structure of IP65 makes it suitable for multiple locations and applications.

Adjust the louvres to create desired light patten.

Integrated driver with slip on face makes this fitting very easy to install.

| SKU Code    | SWL442              |
|-------------|---------------------|
| Input       | 230V                |
| Wattage     | 2 x 8.5W            |
| Lumens      | 2 x 573lm           |
| Dimensions  | W: 200mm x H: 100mm |
| Projection  | 101mm               |
| Dimmable    | No                  |
| CRI         | 85+                 |
| Driver      | Integral            |
| Colour Temp | 3,000K              |
| Warranty    | 3 years             |
| Beam Angle  | Adjustable          |
| Material    | Aluminium           |
| P           | IP65                |