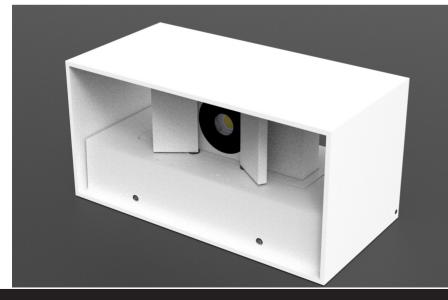

Adjust the louvres to create desired light patten.

Integrated driver with slip on face makes this fitting very easy to install.

| SKU Code    | SWL442              |
|-------------|---------------------|
| Input       | 230V                |
| Wattage     | 2 x 8.5W            |
| Lumens      | 2 x 573lm           |
| Dimensions  | W: 200mm x H: 100mm |
| Projection  | 101mm               |
| Dimmable    | No                  |
| CRI         | 85+                 |
| Driver      | Integral            |
| Colour Temp | 3,000K              |
| Warranty    | 3 years             |
| Beam Angle  | Adjustable          |
| Material    | Aluminium           |
| P           | IP65                |