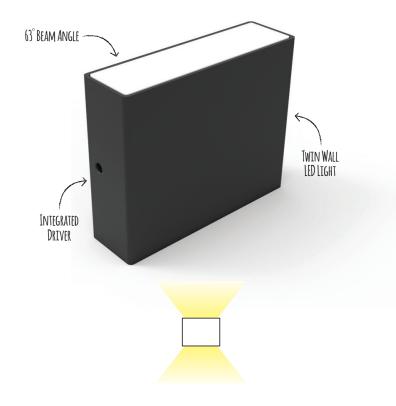

## 7.2W Outdoor LED Twin Wall Light

Very modern and clean design.

Up and down Lighter.

Powder coated finish.

Citizen COB LED chip.

Suitable for use in hotels, bars, homes etc.

Low running temperature.

## **Key Features**

- 230V (drive built in)
- High lumen output 354lm
- 3,000K colour temperature
- Long Life 40,000hr
- · Adjustable beam angle
- Integrated driver

80+

**3000K** 36mm

| SKU Code    | SWL443     |
|-------------|------------|
| Input       | 230V       |
| Wattage     | 7.2W       |
| Lumen       | 354lm      |
| Dimensions  | 90 x 110mm |
| Projection  | 36mm       |
| Dimmable    | No         |
| CRI         | 80+        |
| Material    | Aluminium  |
| Colour Temp | 3000K      |
| Warranty    | 3 year     |
| Beam Angle  | 63°        |
| IP          | IP65       |
| Colours     | Black      |