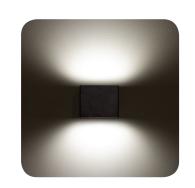

## 7.2W Outdoor LED Twin Wall Light

Very modern and clean design.

Up and down Lighter.

Powder coated finish.

Citizen COB LED chip.

Suitable for use in hotels, bars, homes etc.

Low running temperature.

## **Key Features**

- 230V (drive built in)
- High lumen output 354lm
- 3,000K colour temperature
- Long Life 40,000hr
- · Adjustable beam angle
- Integrated driver

80+

**3000K** 36mm

| SKU Code    | SWL443     |
|-------------|------------|
| Input       | 230V       |
| Wattage     | 7.2W       |
| Lumen       | 354lm      |
| Dimensions  | 90 x 110mm |
| Projection  | 36mm       |
| Dimmable    | No         |
| CRI         | 80+        |
| Material    | Aluminium  |
| Colour Temp | 3000K      |
| Warranty    | 3 year     |
| Beam Angle  | 63°        |
| IP          | IP65       |
| Colours     | Black      |