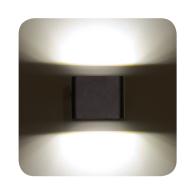

## 6.9W Outdoor LED Twin Wall Light

Very modern and clean design.

Up and down lighter.

Powder coated finish.

Citizen COB LED chip.

Suitable for use in hotels, bars, homes etc.

Low running temperature.

## **Key Features**

- 230V (drive built in)
- · High lumen output 200lm
- 3,000K colour temperature
- Long life 40,000hr
- · Integrated driver

85+

**3000K** 

PROJECTION

**28mm** 

| SKU Code    | SWL445     |
|-------------|------------|
| Input       | 230V       |
| Wattage     | 6.9W       |
| Lumen       | 200lm      |
| Dimensions  | 90 x 115mm |
| Projection  | 28mm       |
| Dimmable    | No         |
| CRI         | 85+        |
| Material    | Aluminium  |
| Colour Temp | 3000K      |
| Warranty    | 3 year     |
| IP          | IP54       |
| Colours     | Black      |