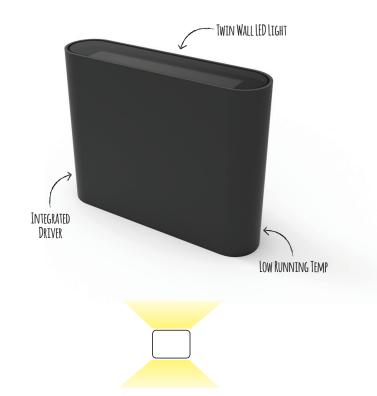

## 6.9W Outdoor LED Twin Wall Light

Very modern and clean design.

Up and down lighter.

Powder coated finish.

Citizen COB LED chip.

Suitable for use in hotels, bars, homes etc.

Low running temperature.

## **Key Features**

- 230V (drive built in)
- · High lumen output 200lm
- 3,000K colour temperature
- Long life 40,000hr
- · Integrated driver

85+

**3000K** 

PROJECTION

**28mm** 

| SKU Code    | SWL445     |
|-------------|------------|
| Input       | 230V       |
| Wattage     | 6.9W       |
| Lumen       | 200lm      |
| Dimensions  | 90 x 115mm |
| Projection  | 28mm       |
| Dimmable    | No         |
| CRI         | 85+        |
| Material    | Aluminium  |
| Colour Temp | 3000K      |
| Warranty    | 3 year     |
| IP          | IP54       |
| Colours     | Black      |